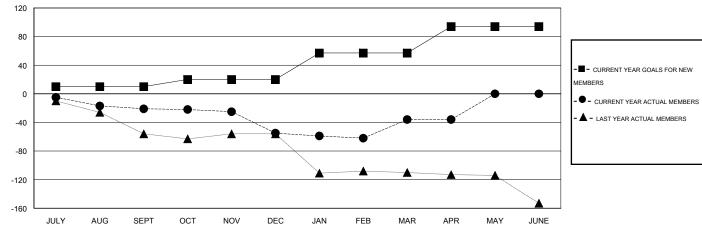

#### GOALS AND ACTUAL MEMBERS CUMULATIVE

| DROPPED CLUBS: 1  DROPPED MEMBERS |                | 19 CLUBS OF 38 ADDED 1 OR MORE NEW MEMBERS | GENDER DISTRIBU<br>MALE<br>FEMALE     | TION<br>741 (70.37%)<br>312 (29.63%) |            |
|-----------------------------------|----------------|--------------------------------------------|---------------------------------------|--------------------------------------|------------|
| DECEASED  CLUB CANCELLED          | 24<br>17<br>88 | CLICK HERE FOR HEALTH ASSESSMENT DATA      | FAMILY UNIT MEMBERS HEAD OF HOUSEHOLD |                                      | 238<br>116 |
| OTHER TOTAL                       | 129            |                                            | NON-HEAD OF HOUSEHOL                  | 122                                  |            |